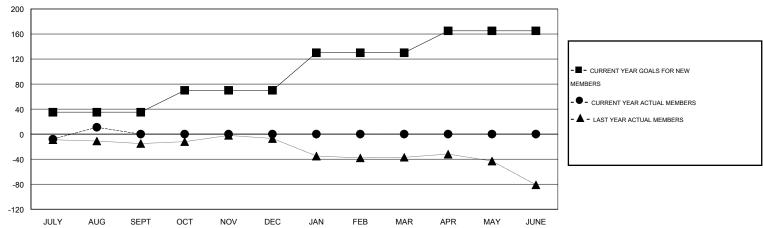

### GOALS AND ACTUAL NEW CLUBS CUMULATIVE

#### GOALS AND ACTUAL MEMBERS CUMULATIVE

| DROPPED CLUBS: 0  DROPPED MEMBERS |    | 7 CLUBS OF 59 ADDED 1 OR MORE<br>NEW MEMBERS | GENDER DISTRIBUT  MALE  FEMALE | TION<br>801 (43.63%)<br>1,035 (56.37%) |    |
|-----------------------------------|----|----------------------------------------------|--------------------------------|----------------------------------------|----|
| DECEASED                          | 4  | CLICK HERE FOR HEALTH ASSESSMENT DATA        | FAMILY UNIT MEMBERS            |                                        | 47 |
| OTHER                             | 15 |                                              | HEAD OF HOUSEHOLD              |                                        | 23 |
| TOTAL                             | 19 |                                              | NON-HEAD OF HOUSEHOLD          | )                                      | 24 |