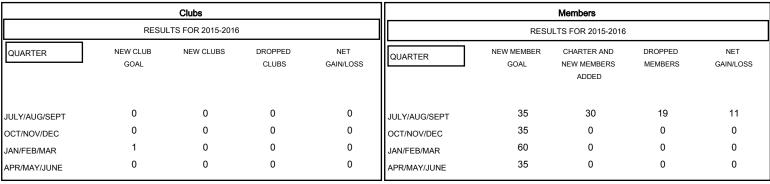

### GOALS AND ACTUAL NEW CLUBS CUMULATIVE

#### GOALS AND ACTUAL MEMBERS CUMULATIVE

| DROPPED CLUBS: 0  DROPPED MEMBERS |    | 7 CLUBS OF 59 ADDED 1 OR MORE<br>NEW MEMBERS | GENDER DISTRIBUT  MALE  FEMALE | TION<br>801 (43.63%)<br>1,035 (56.37%) |    |
|-----------------------------------|----|----------------------------------------------|--------------------------------|----------------------------------------|----|
| DECEASED                          | 4  | CLICK HERE FOR HEALTH ASSESSMENT DATA        | FAMILY UNIT MEMBERS            |                                        | 47 |
| OTHER                             | 15 |                                              | HEAD OF HOUSEHOLD              |                                        | 23 |
| TOTAL                             | 19 |                                              | NON-HEAD OF HOUSEHOLD          | )                                      | 24 |